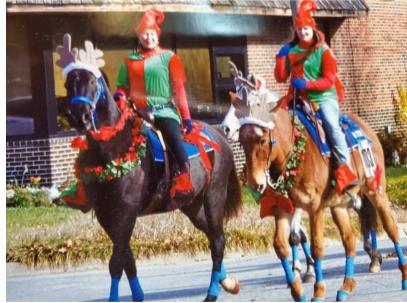

#### **PARADES**

Our last Parade of the Season is the Douglas County Old Fashioned Christmas Parade on DEC 7th.

Please see our FB events page for all parade details & participation.

Parade Contact is Laura Brady: 785-766-4767 Please contact with any questions.