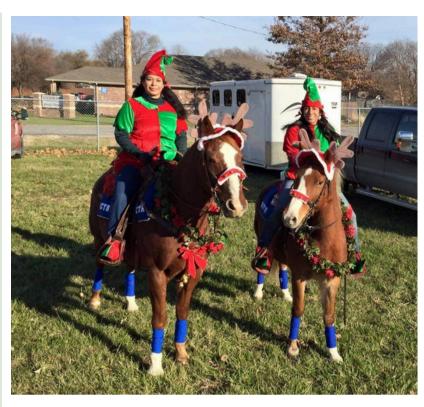

#### **PARADES**

Our last Parade of the Season is the Douglas County Old Fashioned Christmas Parade on DEC 7th.

Please see our FB events page for all parade details & participation.

Parade Contact is Laura Brady: 785-766-4767 Please contact with any questions.