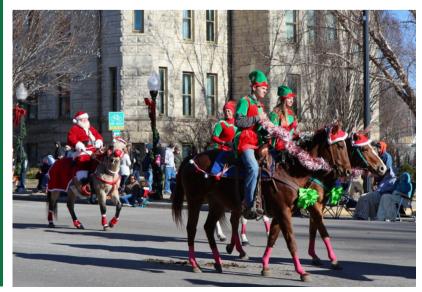

#### **PARADES**

Our last Parade of the Season is the Douglas County Old Fashioned Christmas Parade on DEC 7th.

Please see our FB events page for all parade details & participation.

Parade Contact is Laura Brady: 785-766-4767 Please contact with any questions.